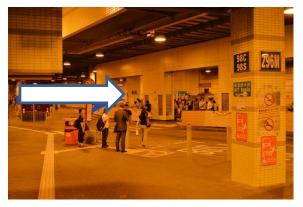

## 2) Locate Minibus Station to HKUST

1) Alight at Exit B1

2) Path to Hang Hau Station Public Transport Interchange

3) Path to Minibus Station

4) Minibus Station for Route No. 11 to Choi Hung (Recommended) or No. 11M