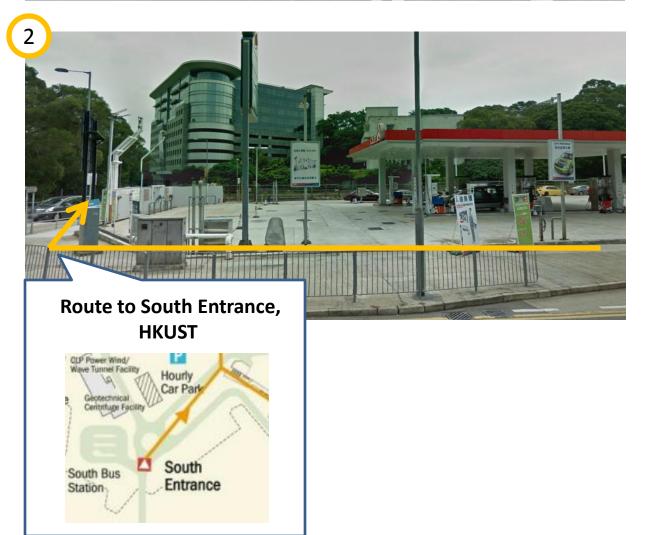

## Suggested Transportation: Minibus Route No. 11 Hang Hau MTR Station to Choi Hung (via HKUST)

Alight at South Entrance Bus Station (Inside HKUST Campus)