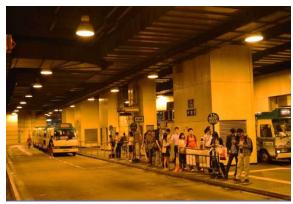

## 2) Locate Minibus Station to HKUST

1) Alight at Exit B1

2) Path to Hang Hau Station Public Transport Interchange

3) Path to Minibus Station

4) Minibus Station for Route No. 11 to Choi Hung (Recommended) or No. 11M

## Suggested Transportation: Minibus Route No. 11 Hang Hau MTR Station to Choi Hung (via HKUST)

Alight at South Entrance Bus Station (Inside HKUST Campus)