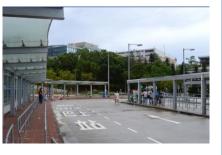

## Suggested Transportation: Minibus Route No. 11 Hang Hau MTR Station to Choi Hung (via HKUST)

Alight at South Entrance Bus Station (Inside HKUST Campus)