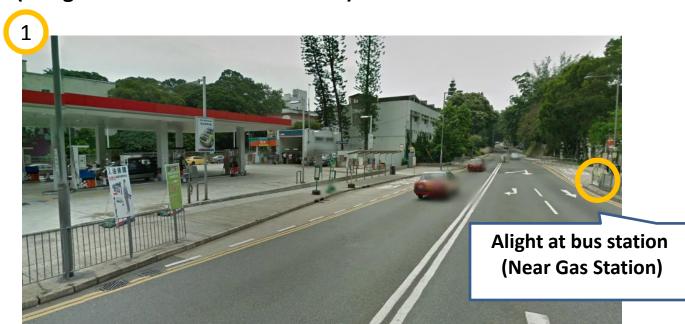

## Suggested Transportation: Minibus Route No. 11 Hang Hau MTR Station to Choi Hung (via HKUST)

Alight at South Entrance Bus Station (Inside HKUST Campus)