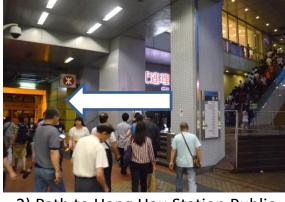

## 2) Locate Minibus Station to HKUST

1) Alight at Exit B1

2) Path to Hang Hau Station Public Transport Interchange

3) Path to Minibus Station

4) Minibus Station for Route No. 11 to Choi Hung (Recommended) or No. 11M