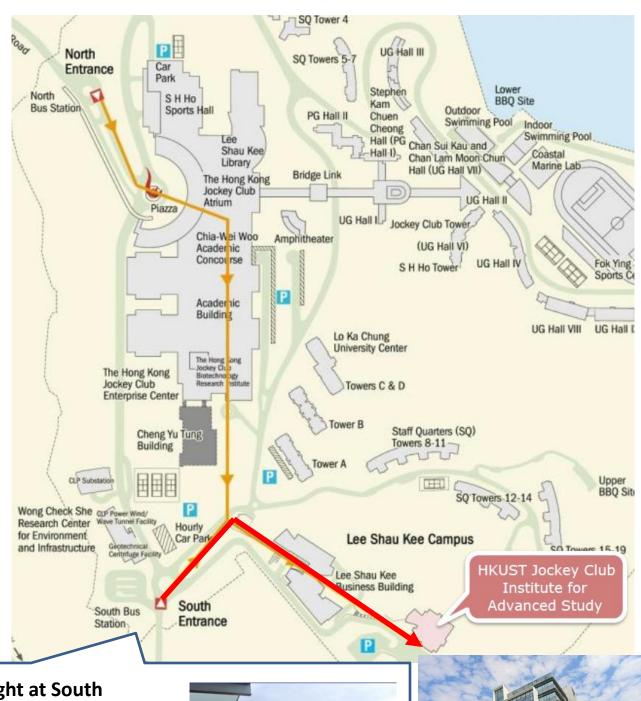

## Suggested Transportation: Minibus Route No. 11 Hang Hau MTR Station to Choi Hung (via HKUST)

Alight at South Entrance Bus Station (Inside HKUST Campus)

## Alternative: Minibus Route No. 11M (Hang Hau MTR Station to HKUST)