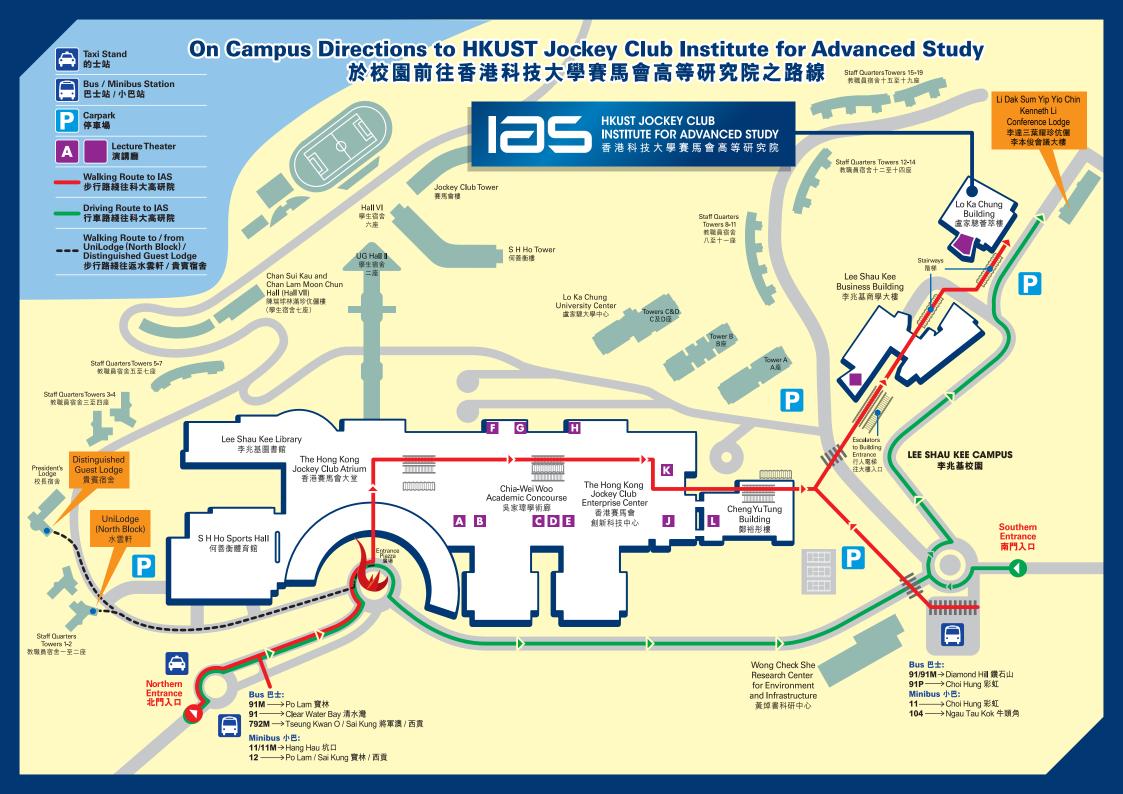

## **Driving instructions**

Enter the campus of The Hong Kong University of Science and Technology from the South Entrance (nearby Shaw House). At the roundabout at South Entrance, go uphill along the hillside road leading towards Lee Shau Kee Business Building. Lo Ka Chung Building is located at the top of the hill (on the left of the road).

## 行車路線建議

在香港科技大學南門入口(邵氏大樓方向)進入校園後,在閘口迴旋處山邊斜路往李兆基商學大樓 方向行駛,到達山頂便可見盧家驄薈萃樓(位於路旁左邊)。